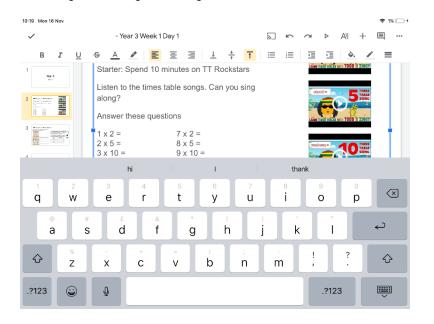

4. Press in the top right of the screen and select open with Google Slides. This will take you to the slides app.

5. Click where you wish to write on and the keyboard with pop up. Any changes made on Google Slides with automatically save on your Google Classroom document.