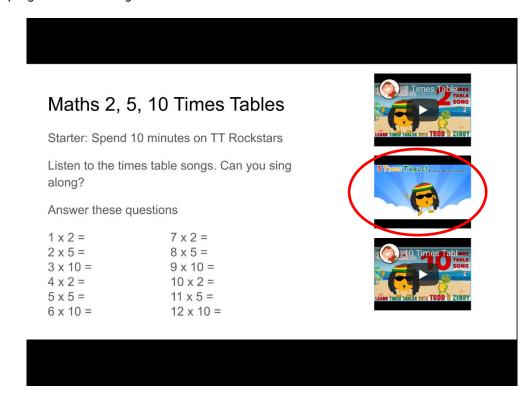

6. To watch videos you need to present the slide by clicking  $\triangleright$  at the top of the screen and selecting present on this device.

| 10:19 Mon 16 Nov                                                                                                                                                                                                                                                                                                                                                                                                                                                                                                                                                                                                                                                                                                                                                                                                                                                                                                                                                                                                                                                                                                                                                                                                                                                                                                                                                                                                                                                                                                                                                                                                                                                                                                                                                                                                                                                                                                                                                                                                                                                                                                                                                                                                                                                                                                                                                 |                                       |                                   |   | •                        |   | <b>२</b> 19 | % 🛄 ' 🗲 |
|------------------------------------------------------------------------------------------------------------------------------------------------------------------------------------------------------------------------------------------------------------------------------------------------------------------------------------------------------------------------------------------------------------------------------------------------------------------------------------------------------------------------------------------------------------------------------------------------------------------------------------------------------------------------------------------------------------------------------------------------------------------------------------------------------------------------------------------------------------------------------------------------------------------------------------------------------------------------------------------------------------------------------------------------------------------------------------------------------------------------------------------------------------------------------------------------------------------------------------------------------------------------------------------------------------------------------------------------------------------------------------------------------------------------------------------------------------------------------------------------------------------------------------------------------------------------------------------------------------------------------------------------------------------------------------------------------------------------------------------------------------------------------------------------------------------------------------------------------------------------------------------------------------------------------------------------------------------------------------------------------------------------------------------------------------------------------------------------------------------------------------------------------------------------------------------------------------------------------------------------------------------------------------------------------------------------------------------------------------------|---------------------------------------|-----------------------------------|---|--------------------------|---|-------------|---------|
| <                                                                                                                                                                                                                                                                                                                                                                                                                                                                                                                                                                                                                                                                                                                                                                                                                                                                                                                                                                                                                                                                                                                                                                                                                                                                                                                                                                                                                                                                                                                                                                                                                                                                                                                                                                                                                                                                                                                                                                                                                                                                                                                                                                                                                                                                                                                                                                | : - Year 3 Wee                        | ek 1 Day 1                        | 2 | kn ~ <b>~ ( )</b> ≗+     | + |             | •••     |
| 1<br>Year 3<br><sub>Dist</sub>                                                                                                                                                                                                                                                                                                                                                                                                                                                                                                                                                                                                                                                                                                                                                                                                                                                                                                                                                                                                                                                                                                                                                                                                                                                                                                                                                                                                                                                                                                                                                                                                                                                                                                                                                                                                                                                                                                                                                                                                                                                                                                                                                                                                                                                                                                                                   |                                       |                                   |   | Present on this device   | > |             |         |
| 2 Persta-Calman and<br>Persta-Calman and<br>Persta-Calm             |                                       |                                   | 2 | Den TV<br>Chromecast     |   |             |         |
|                                                                                                                                                                                                                                                                                                                                                                                                                                                                                                                                                                                                                                                                                                                                                                                                                                                                                                                                                                                                                                                                                                                                                                                                                                                                                                                                                                                                                                                                                                                                                                                                                                                                                                                                                                                                                                                                                                                                                                                                                                                                                                                                                                                                                                                                                                                                                                  | Maths 2, 5                            | 5, 10 Times Tables                | 2 | Bedroom TV<br>Chromecast |   |             |         |
| 4                                                                                                                                                                                                                                                                                                                                                                                                                                                                                                                                                                                                                                                                                                                                                                                                                                                                                                                                                                                                                                                                                                                                                                                                                                                                                                                                                                                                                                                                                                                                                                                                                                                                                                                                                                                                                                                                                                                                                                                                                                                                                                                                                                                                                                                                                                                                                                | Starter: Spend                        | 10 minutes on TT Rockstars        | 9 | Present to a new meetin  | g |             |         |
| Van bestander bestander<br>en ander<br>Searen bestander<br>Searen bestan |                                       | nes table songs. Can you sing     |   | No scheduled meetings    |   |             |         |
| 5 Navy, 41 Nav.                                                                                                                                                                                                                                                                                                                                                                                                                                                                                                                                                                                                                                                                                                                                                                                                                                                                                                                                                                                                                                                                                                                                                                                                                                                                                                                                                                                                                                                                                                                                                                                                                                                                                                                                                                                                                                                                                                                                                                                                                                                                                                                                                                                                                                                                                                                                                  | along?<br>Answer these q              | uestions                          |   |                          |   |             |         |
| 6 Party & Hour Party and P                                                                                                                                                                                                                                   | 1 x 2 =<br>2 x 5 =<br>3 x 10 =        | 7 x 2 =<br>8 x 5 =<br>9 x 10 =    |   |                          |   |             |         |
| 7 Harry, Br. Horr:<br>The second state and an even in the second state of the<br>Normality of the second state                                                                                                                                                                                                                               | $4 \times 2 =$<br>5 × 5 =<br>6 × 10 = | 10 x 2 =<br>11 x 5 =<br>12 x 10 = |   |                          |   |             |         |
| 8 International Action                                                                                                                                                                                                                                                                                                                                                                                                                                                                                                                                                                                                                                                                                                                                                                                                                                                                                                                                                                                                                                                                                                                                                                                                                                                                                                                                                                                                                                                                                                                                                                                                                                                                                                                                                                                                                                                                                                                                                                                                                                                                                                                                                                                                                                                                                                                                           | 5 X 10                                | 12 X 10                           |   |                          |   |             |         |
| 9 Lawy- Bit Poor-<br>termination of the second                                                                                                                                                                                                                                 |                                       |                                   |   |                          |   |             |         |
| <b>-</b>                                                                                                                                                                                                                                                                                                                                                                                                                                                                                                                                                                                                                                                                                                                                                                                                                                                                                                                                                                                                                                                                                                                                                                                                                                                                                                                                                                                                                                                                                                                                                                                                                                                                                                                                                                                                                                                                                                                                                                                                                                                                                                                                                                                                                                                                                                                                                         |                                       |                                   |   |                          |   |             |         |

7. Click play on the video you wish to watch.

8. To exit the presentation click the screen once and press the x in the top left.

9. When your work is complete go back onto Google Classroom and hand in your work