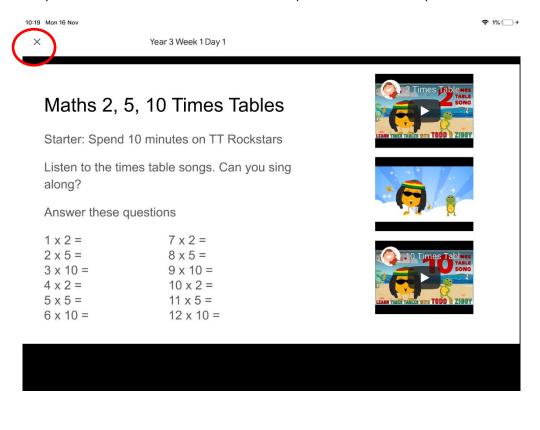

7. Click play on the video you wish to watch.

8. To exit the presentation click the screen once and press the x in the top left.

9. When your work is complete go back onto Google Classroom and hand in your work